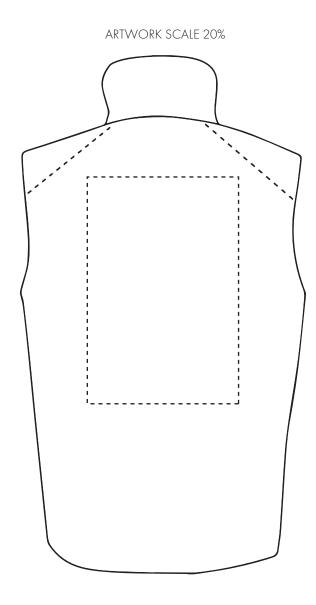

## Pantone Reference(s)

🚱 Full colour printing

ARTWORK SCALE 20%

The dashed line is to demonstrate print area and will not appear on your printed item

Product Image for visualisation - colours may vary

ARTWORK SCALE 100% Max print area 90mm x 50mm