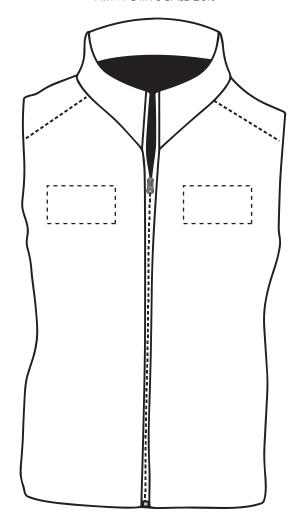

## Pantone Reference(s)

🚱 Full colour printing

ARTWORK SCALE 20%

The dashed line is to demonstrate print area and will not appear on your printed item

Product Image for visualisation - colours may vary

ARTWORK SCALE 100% Max print area 90mm x 50mm

#### PLEASE NOTE:

- All colours including print and product are for visual purposes only and should not be regarded as the actual colour of the product and print.
- Some products may vary from batch to batch and may differ from previous orders.
- The colour and texture of a product can also have an effect on the final print colour.
- By approving this order we accept that you understand these terms.