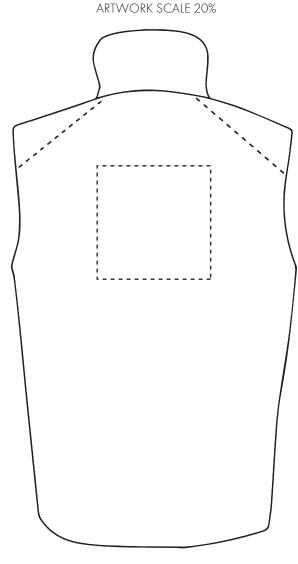

## Pantone Reference(s)

🚱 Full colour printing

ARTWORK SCALE 20%

The dashed line is to demonstrate print area and will not appear on your printed item

Product Image for visualisation - colours may vary

ARTWORK SCALE 100% Max print area 90mm x 50mm