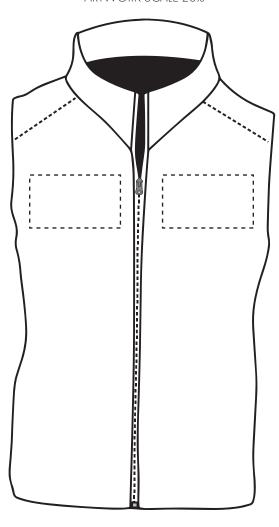

## Pantone Reference(s)

🚱 Full colour printing

ARTWORK SCALE 20%

The dashed line is to demonstrate print area and will not appear on your printed item

Product Image for visualisation - colours may vary

ARTWORK SCALE 100% Max print area 90mm x 50mm