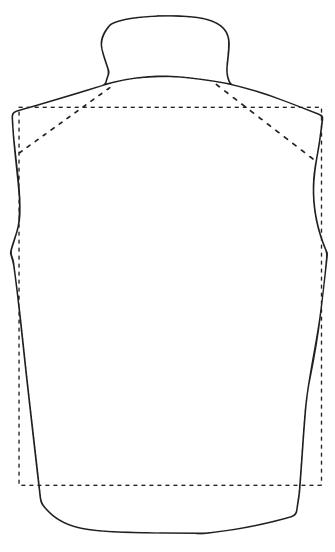

# PRODUCT INFO: DUE TO THE NATURE OF THE PRODUCT THE PRINT POSITION MAY VARY BY 2 - 3 MM

## Pantone Reference(s)

序 Full colour printing

The dashed line is to demonstrate print area and will not appear on your printed item

Product Image for visualisation - colours may vary